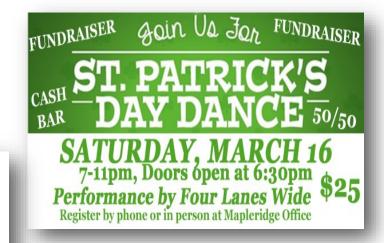

| 8:30am-10:00am<br>10:30am-12:00pm<br>1:00pm-2:30pm  |
| Thursday                                    | 8:30am-10:00am<br>10:30am-12:00pm<br>12:30pm-2:00pm |
| Friday                                      | 8:30am-10:00am                                      |
| Saturday                                    | 11:00am-12:30pm                                     |

## **Big Bingo**

Date: Sunday, March 24
Doors open at Noon
Bingo starts at 1:00pm
Cost: \$20.00 per person
Everyone Welcome
Pay at the door, cash only
Café open.



### Mini Bucks Bid Euchre

Date: Saturday March 2,16,30
Doors open at 11:15am
Cards start at 12:30pm
Cost: \$5.00 per person
NO BEGINNERS PLEASE

Sandwiches & pies to purchase.

#### Choir

| Day      | Time   |
|----------|--------|
| Saturday | 9:30am |



## Week at a Glance

| Monday                              |         |  |
|-------------------------------------|---------|--|
| Program                             | Time    |  |
| Billiards                           | 8:30am  |  |
| Qigong                              | 9:00am  |  |
| Bocci Ball                          | 10:00am |  |
| Table Tennis                        | 10:00am |  |
| Pickleball– St James<br>Church      | 10:00am |  |
| Yin Yang Yoga                       | 10:15am |  |
| Billiards                           | 10:30am |  |
| Shuffleboard                        | 10:30am |  |
| Yoga Better Bones                   | 11:15am |  |
| Cribbage                            | 1:00pm  |  |
| Line Dance Inter                    | 1:00pm  |  |
| Shuffleboard